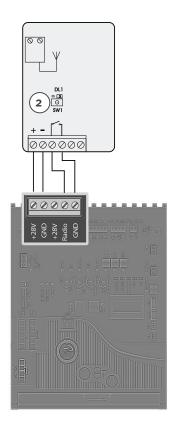

#### STEP 1

Wire the Receiver to the Control Board.

#### STEP 2

**Press the "SW1" button** for 1 second. The corresponding LED (DL1) will flash for 5 seconds.

### STEP 3 - within 5 seconds

Press and hold the desired Transmitter button until the receiver's DL1 LED illuminates solid for 1 second, indicating that the programming has been completed.

| FA-XR2C | "Radio Station" |
|---------|-----------------|
| +       | +28V            |
| -       | GND             |
| СОМ     | GND             |
| N.O.    | Radio           |

Wiring Table and Diagram are provided for reference and applies to all Viking Operator Models.