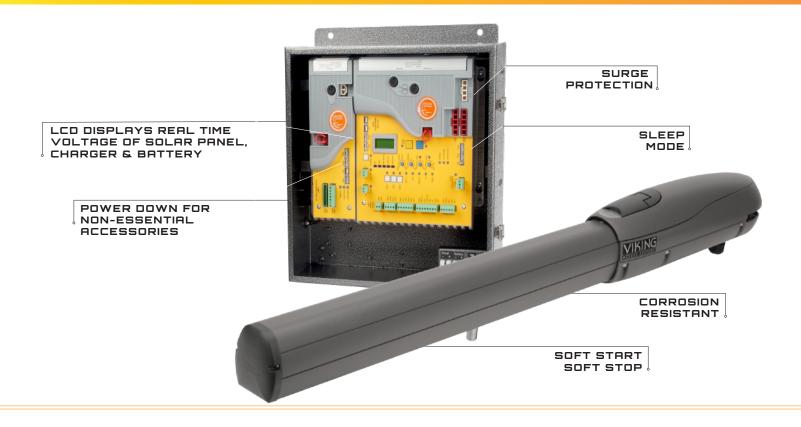

# VIKING SOLAR POWER MANAGEMENT SYSTEM

- Management System maximizes the number of cycles per day.
- Power Saving Technology minimizes current draw.
- Sleep Mode for non-essential accessories minimizes current draw on stand-by.
- Most Advanced Charger Systems in the industry.

# LIGHTNING PROTECTION

- Advanced lightning strike protection up to 20,000 volts / 10,000 amps
- On-board surge protection monitoring.

# DIAGNOSTICS DISPLAY

- Real-Time Status Display of solar panel, charging and battery voltages
- Monitoring and Diagnostic Display ensures easy troubleshooting.

\*Battery & Solar Panel not included.

| Max Gate Capacity | Solar Power Supply | Operating Speed        | Operating Temp   |
|-------------------|--------------------|------------------------|------------------|
| 1000 lbs/ 16'     | 12VDC              | 14-16 seconds per 90 ° | -4°F up to 160°F |