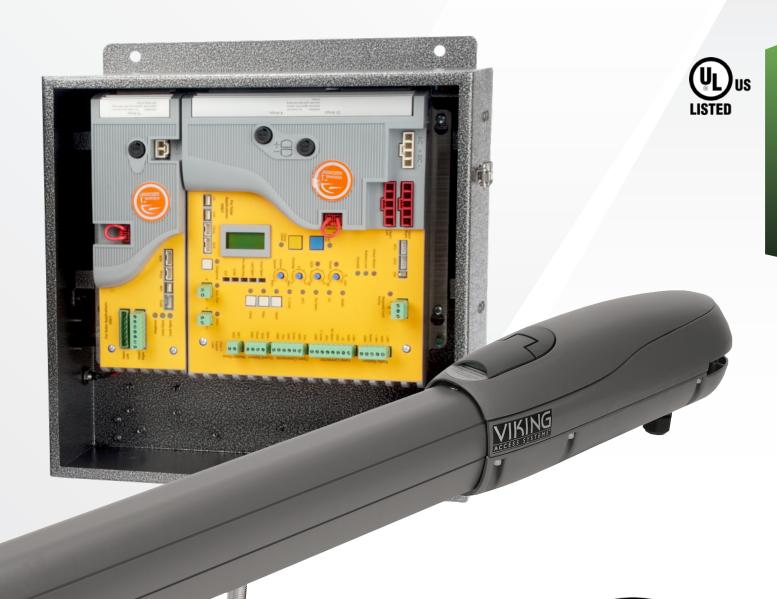

# G-5 SWING GATE SOLAR OPERATOR

RESIDENTIAL

CLASS I VEHICULAR SWING GATE OPERATOR

# VIKING SOLAR POWER MANAGEMENT SYSTEM

- Management System maximizes the number of cycles per day.
- Power Saving Technology minimizes current draw.
- Sleep Mode for non-essential accessories minimizes current draw on stand-by.
- Most Advanced Charger Systems in the industry.

# LIGHTNING PROTECTION

- Advanced lightning strike protection up to 20,000 volts / 10,000 amps
- On-board surge protection monitoring.

# DIAGNOSTICS DISPLAY

- Real-Time Status Display of solar panel, charging and battery voltages
- Monitoring and Diagnostic Display ensures easy troubleshooting.

\*Battery & Solar Panel not included.

| Max Gate Capacity | Solar Power Supply | Operating Speed        | Operating Temp   |
|-------------------|--------------------|------------------------|------------------|
| 1000 lbs/ 16'     | 12VDC              | 14-16 seconds per 90 ° | -4°F up to 160°F |